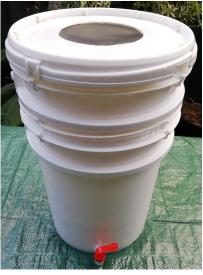

#### Wheelie Bin CFT (Worm Farms)

- ♦\$249 Wheelie Bin no worms
- ♦\$314 With 400 grams c/worms + 500g. conditioner
- ◆\$400 With 900 grams c/worms + 500g. & 1.25kg conditioner

All wheelie bins come with starter bedding & cardboard sheets etc.

# On Special While Stocks Last Brian - 0419 419 572

FREE Resources: www.TheWormMan.com.au/help

**Garden Feeding Station** 

**Stacked Buckets** 

Wheelie Bin CFT

(v20-12.1)